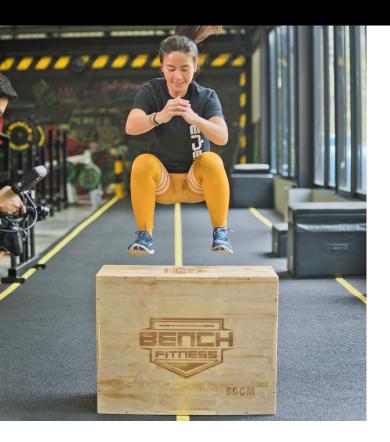

### **Description**

The Bench Fitness 3 in 1 Plyobox delivers a blend of durability and cost-efficiency for plyometric workouts. Offering three versatile heights-20", 24", and 30"-it's ideal for exercises like box jumps, box squats, and progressive routines.

#### **Features**

- Offers three distinct dimensions-20", 24", and 30"
- Ideal for a range of exercises, including box jumps
- Puzzle assembly ensures both stability and strength
- Designed for quick and easy setup
- Ships in flat-pack form to optimize shipping costs