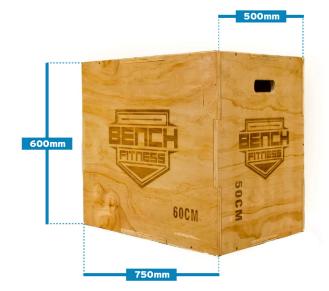

## **Specifications**

| Material: |       |
|-----------|-------|
| Length:   | 750mm |
| Height:   | 600mm |
| Width:    | 500mm |
| Weight:   |       |

#### **Dimension**

TEAM@BENCHFITNESS.COM